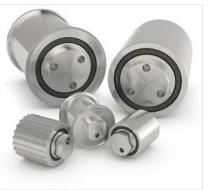

## Rolling bearings

Deep-groove, self-aligning, and angular contact ball bearings

Import stock available as low-cost alternative products

Needle roller bearing

Flange and pedestal bearings

Glycodur bushes

### OUR PRODUCT RANGE

Slewing rings

Thin section bearings

Housing units

Spherical bearings/heads

Plain bearings/sintered bronze plain bearings

- Sliding bushes
- · Sliding discs
- Sliding strips

Tapered roller bearings

Cross roller bearings

Cam rollers/support rollers/rollers

Bearings for screw drives

Miniature bearings

Needle roller bearings

- · Axial needle roller bearings
- · Needle bushes
- · Needle roller sleeves
- · Needle cages

Self-aligning ball bearings

· Axial self-aligning ball bearings

Spherical roller bearings

Deep groove ball bearings

- · Axial deep groove ball bearings
- Double row deep groove ball bearing Angular contact ball bearing
- · Axial angular contact ball bearing
- · Double-row angular contact ball bearing

Special bearings

Tensioning/extraction sleeves

Tensioning bearing units/bearings

Spindle bearings

Toroidal roller bearings

Four-point contact bearings

Shaft nuts

Cylindrical roller bearings