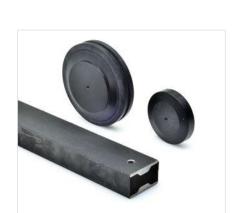

## Vibration damping elements

of vibration damping

· Comprehensive range for all areas

· More than 600 items in stock

Rubber-metal buffers

Articulated feet

Rails and friction wheels

Customised parts

#### Standard elements

- · Bump stop
- · Elastomer springs
- · Hollow rubber springs
- · Rubber-metal bushes
- · Rubber-metal elements
- · Rubber-metal buffers
- · Rubber-metal buffer stop
- · Rubber-metal bumpers
- · Rubber-metal rails
- · Crane buffers
- · Air springs
- · Machine setup
- · Machine feet
- · Friction wheels
- · Friction rings
- · Oscillating metal elements
- · Vibration and structure-borne sound insulation