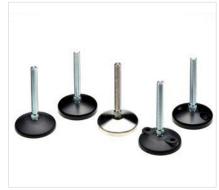

## Vibration damping elements

of vibration damping

· Comprehensive range for all areas

· More than 600 items in stock

Rubber-metal buffers

Articulated feet

Rails and friction wheels

Customised parts

These brands represent quality:

Machine feet and setup elements

#### Standard elements

- · Bump stop
- · Elastomer springs
- · Hollow rubber springs
- · Rubber-metal bushes
- · Rubber-metal elements
- · Rubber-metal buffers
- · Rubber-metal buffer stop
- · Rubber-metal bumpers
- · Rubber-metal rails
- · Crane buffers
- · Air springs
- · Machine setup
- · Machine feet
- · Friction wheels
- · Friction rings
- · Oscillating metal elements
- · Vibration and structure-borne sound insulation