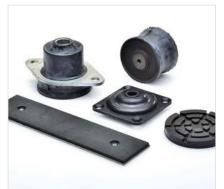

## Vibration damping elements

of vibration damping

· Comprehensive range for all areas

· More than 600 items in stock

Rubber-metal buffers

Articulated feet

Rails and friction wheels

Customised parts

#### **OUR PRODUCT RANGE**

Rubber-metal parts 🕀

· Based on customer drawings and specifications

#### Standard elements

- · Bump stop
- · Elastomer springs
- · Hollow rubber springs
- · Rubber-metal bushes
- · Rubber-metal elements
- · Rubber-metal buffers
- · Rubber-metal buffer stop
- · Rubber-metal bumpers
- · Rubber-metal rails
- · Crane buffers
- · Air springs
- · Machine setup
- · Machine feet
- · Friction wheels
- · Friction rings
- · Oscillating metal elements
- · Vibration and structure-borne sound insulation