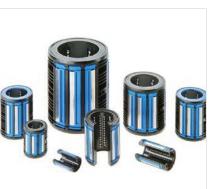

## Linear technology

Linear ball bearings

Linear ball bearing units

Precision guideways

Shaft guideway with support

Diverse machining options in the

· Cutting to length, drilling, grooving

· Internal and external threads on

· Optical measurements using 3D

· Machining according to your

measuring machines

linear centre:

the front face

drawing

Linear guideway

#### OURPRODUCTRANGE

Complementary products Lifting cylinders

Ball screw drives

Linear axes

Linear ball bearings

Linear modules

Linear tables without drive

Positioning tables and systems

Precision rail guides

(Miniature) linear guideways

Roller screws

Steel shafts