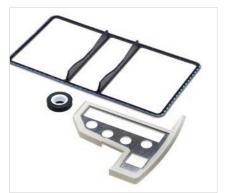

# Rubber, TPE moulded parts, and vulcanised profile frames

Moulded parts

2-component parts

#### Suitable solution for

- EPDM, NBR, CR, TPE, or other materials
- · 2-component parts
- · Large series or one-off production

Vulcanised profile frames

Moulded corners for window construction

Bellows and grommets

#### OUR PRODUCT RANGE

2-component parts (rubber-metal or rubber-plastic)

CR moulded parts

Dampers

Bellows

Film-vulcanised profile frame

Moulded corners

Moulded rubber parts

Cable glands

LSR parts

Sleeves

Diaphragms

NBR moulded parts

Silicone moulded parts

Plugs

TPE moulded parts

Grommets

Vulcanised profile ends

Vulcanised profile frames