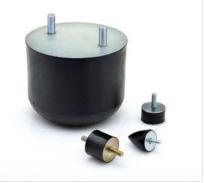

## Vibration damping elements

of vibration damping

· Comprehensive range for all areas

· More than 600 items in stock

Rubber-metal buffers

Articulated feet

Rails and friction wheels

Customised parts

These brands represent quality:

Machine feet and setup elements

#### **OUR PRODUCT RANGE**

Rubber-metal parts 🕀

· Based on customer drawings and specifications

#### Standard elements

- · Bump stop
- · Elastomer springs
- · Hollow rubber springs
- · Rubber-metal bushes
- · Rubber-metal elements
- · Rubber-metal buffers
- · Rubber-metal buffer stop
- · Rubber-metal bumpers
- · Rubber-metal rails
- · Crane buffers
- · Air springs
- · Machine setup
- · Machine feet
- · Friction wheels
- · Friction rings
- · Oscillating metal elements
- · Vibration and structure-borne sound insulation