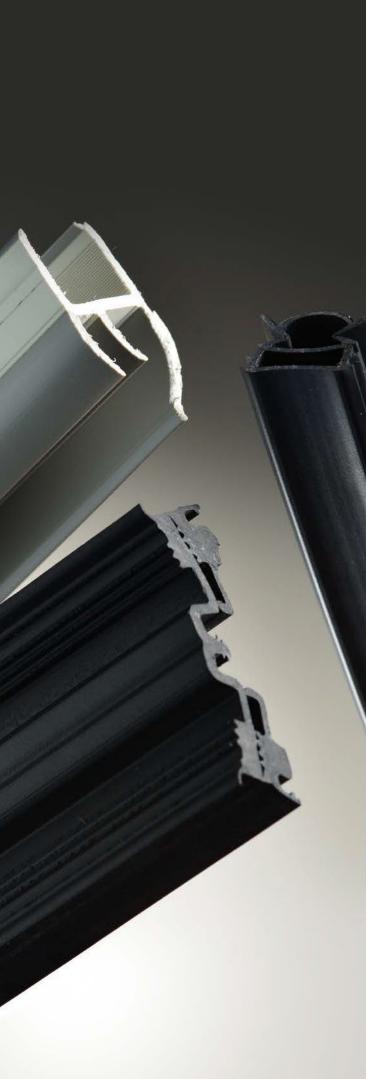

# Rubber, TPE moulded parts, and vulcanised profile frames

Moulded parts

2-component parts

#### Suitable solution for

- EPDM, NBR, CR, TPE, or other materials
- · 2-component parts
- · Large series or one-off production

Vulcanised profile frames

Moulded corners for window construction

Bellows and grommets

#### OUR PRODUCT RANGE

2-component parts (rubber-metal or rubber-plastic)

CR moulded parts

Dampers

Bellows

Film-vulcanised profile frame

Moulded corners

Moulded rubber parts